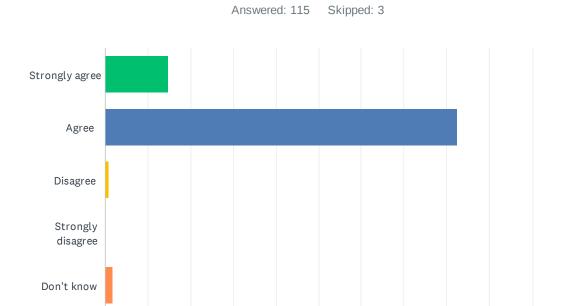

### Q4 At school, I'm encouraged to do my best.

| ANSWER CHOICES    | RESPONSES |     |
|-------------------|-----------|-----|
| Strongly agree    | 62.61%    | 72  |
| Agree             | 34.78%    | 40  |
| Disagree          | 2.61%     | 3   |
| Strongly disagree | 0.00%     | 0   |
| Don't know        | 0.00%     | 0   |
| TOTAL             |           | 115 |