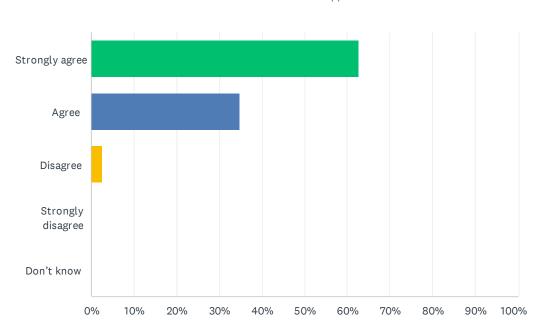

### Q4 At school, I'm encouraged to do my best.

| ANSWER CHOICES    | RESPONSES |     |
|-------------------|-----------|-----|
| Strongly agree    | 62.61%    | 72  |
| Agree             | 34.78%    | 40  |
| Disagree          | 2.61%     | 3   |
| Strongly disagree | 0.00%     | 0   |
| Don't know        | 0.00%     | 0   |
| TOTAL             |           | 115 |