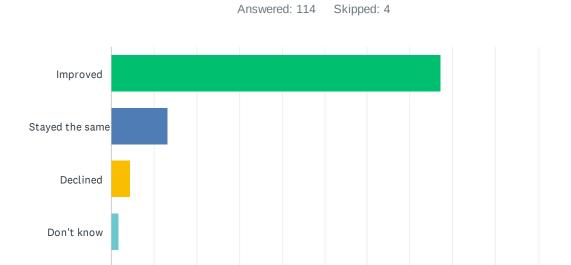

### Q19 In your opinion, has the quality of education you've experienced improved, stayed the same or declined in the past three years?

40%

50%

60%

70%

80%

90% 100%

Not applicable

0%

10%

20%

30%

| ANSWER CHOICES  | RESPONSES |     |
|-----------------|-----------|-----|
| Improved        | 77.19%    | 88  |
| Stayed the same | 13.16%    | 15  |
| Declined        | 4.39%     | 5   |
| Don't know      | 1.75%     | 2   |
| Not applicable  | 3.51%     | 4   |
| TOTAL           |           | 114 |