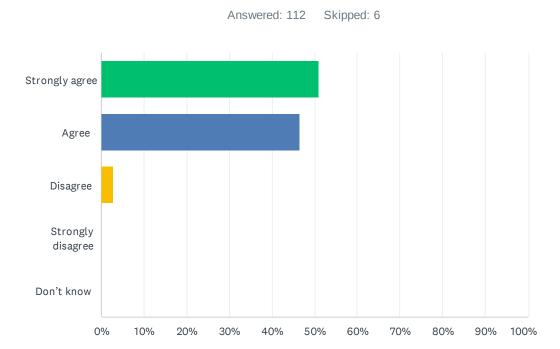

### Q23 I can openly and honestly communicate with teachers, staff and students at my school.

| ANSWER CHOICES    | RESPONSES |     |
|-------------------|-----------|-----|
| Strongly agree    | 50.89%    | 57  |
| Agree             | 46.43%    | 52  |
| Disagree          | 2.68%     | 3   |
| Strongly disagree | 0.00%     | 0   |
| Don't know        | 0.00%     | 0   |
| TOTAL             |           | 112 |