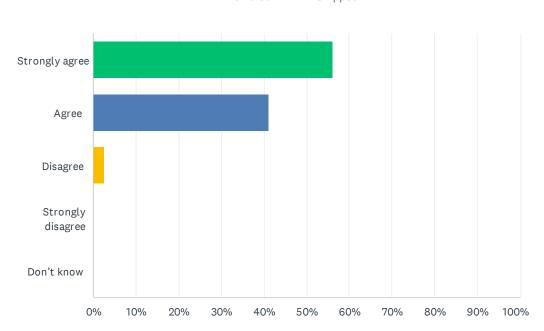

### Q3 At school, my individual learning needs are met.

| ANSWER CHOICES    | RESPONSES |     |
|-------------------|-----------|-----|
| Strongly agree    | 56.14%    | 64  |
| Agree             | 41.23%    | 47  |
| Disagree          | 2.63%     | 3   |
| Strongly disagree | 0.00%     | 0   |
| Don't know        | 0.00%     | 0   |
| TOTAL             |           | 114 |