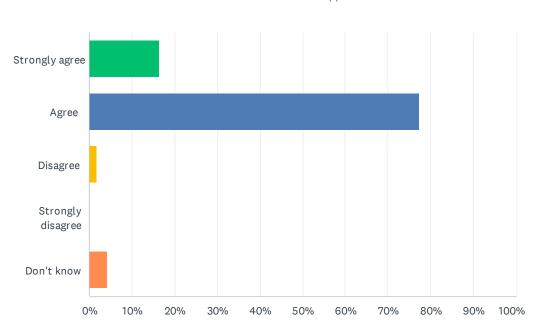

### Q6 I'm demonstrating growth in numeracy.

| ANSWER CHOICES    | RESPONSES |     |
|-------------------|-----------|-----|
| Strongly agree    | 16.52%    | 19  |
| Agree             | 77.39%    | 89  |
| Disagree          | 1.74%     | 2   |
| Strongly disagree | 0.00%     | 0   |
| Don't know        | 4.35%     | 5   |
| TOTAL             |           | 115 |