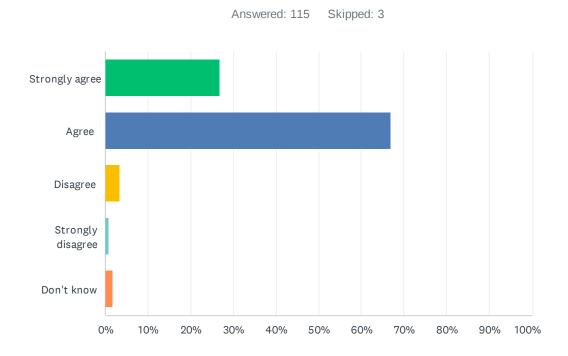

### Q7 I have an understanding of First Nations, Métis and Inuit culture and history.

40%

50%

60%

70%

80%

0%

10%

20%

30%

| ANSWER CHOICES    | RESPONSES |     |
|-------------------|-----------|-----|
| Strongly agree    | 14.78%    | 17  |
| Agree             | 82.61%    | 95  |
| Disagree          | 0.87%     | 1   |
| Strongly disagree | 0.00%     | 0   |
| Don't know        | 1.74%     | 2   |
| TOTAL             |           | 115 |

100%

90%