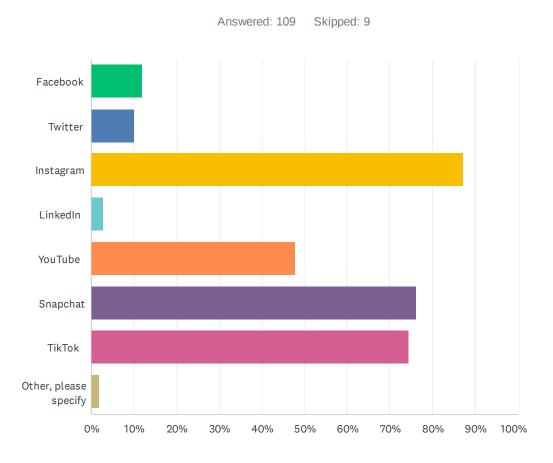

## Q26 The Division and schools often share news and information on social media. Which of the following social media platforms do you use? Check all that apply.

| ANSWER CHOICES         | RESPONSES |    |
|------------------------|-----------|----|
| Facebook               | 11.93%    | 13 |
| Twitter                | 10.09%    | 11 |
| Instagram              | 87.16%    | 95 |
| LinkedIn               | 2.75%     | 3  |
| YouTube                | 47.71%    | 52 |
| Snapchat               | 76.15%    | 83 |
| TikTok                 | 74.31%    | 81 |
| Other, please specify  | 1.83%     | 2  |
| Total Respondents: 109 |           |    |