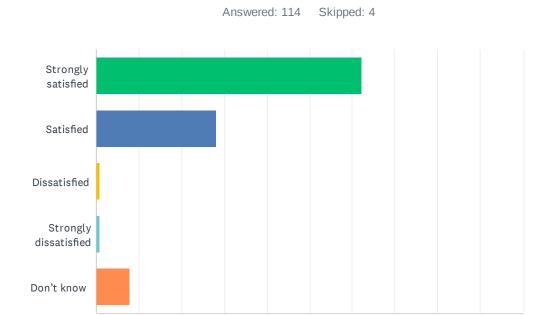

### Q13 How satisfied are you with the leadership at your school?

0%

10%

20%

30%

40%

50%

60%

70%

80%

90%

100%

| ANSWER CHOICES        | RESPONSES |     |
|-----------------------|-----------|-----|
| Strongly satisfied    | 62.28%    | 71  |
| Satisfied             | 28.07%    | 32  |
| Dissatisfied          | 0.88%     | 1   |
| Strongly dissatisfied | 0.88%     | 1   |
| Don't know            | 7.89%     | 9   |
| TOTAL                 |           | 114 |