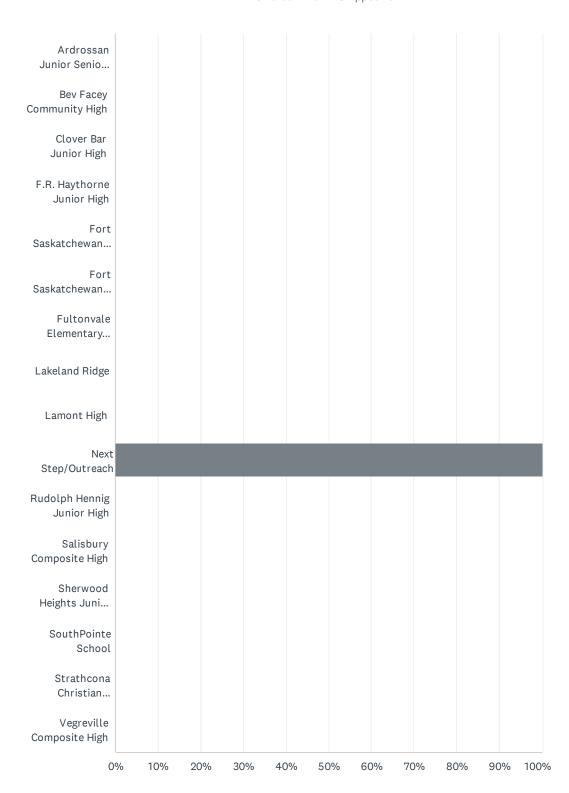

#### Q1 What school do you currently attend?

#### 2022-23 EIPS Annual Feedback Survey: Students

| ANSWER CHOICES                         | RESPONSES |     |
|----------------------------------------|-----------|-----|
| Ardrossan Junior Senior High           | 0.00%     | 0   |
| Bev Facey Community High               | 0.00%     | 0   |
| Clover Bar Junior High                 | 0.00%     | 0   |
| F.R. Haythorne Junior High             | 0.00%     | 0   |
| Fort Saskatchewan Christian            | 0.00%     | 0   |
| Fort Saskatchewan High                 | 0.00%     | 0   |
| Fultonvale Elementary Junior High      | 0.00%     | 0   |
| Lakeland Ridge                         | 0.00%     | 0   |
| Lamont High                            | 0.00%     | 0   |
| Next Step/Outreach                     | 100.00%   | 118 |
| Rudolph Hennig Junior High             | 0.00%     | 0   |
| Salisbury Composite High               | 0.00%     | 0   |
| Sherwood Heights Junior High           | 0.00%     | 0   |
| SouthPointe School                     | 0.00%     | 0   |
| Strathcona Christian Academy Secondary | 0.00%     | 0   |
| Vegreville Composite High              | 0.00%     | 0   |
| TOTAL                                  |           | 118 |