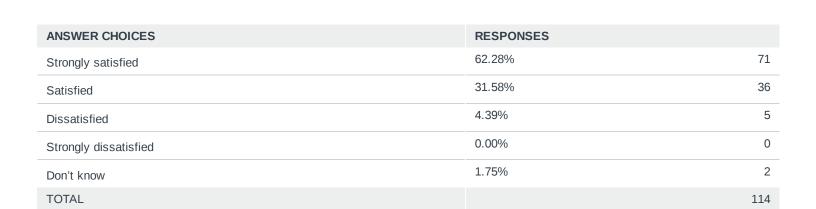

### Q18 How satisfied are you with the resources available to support your learning?

| ANSWER CHOICES        | RESPONSES |     |
|-----------------------|-----------|-----|
| Strongly satisfied    | 35.96%    | 41  |
| Satisfied             | 62.28%    | 71  |
| Dissatisfied          | 1.75%     | 2   |
| Strongly dissatisfied | 0.00%     | 0   |
| Don't know            | 0.00%     | 0   |
| TOTAL                 |           | 114 |