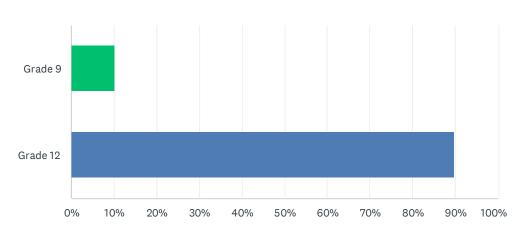

### Q2 What grade are you currently in?

Answered: 118 Skipped: 0

| ANSWER CHOICES | RESPONSES |     |
|----------------|-----------|-----|
| Grade 9        | 10.17%    | 12  |
| Grade 12       | 89.83%    | 106 |
| TOTAL          |           | 118 |