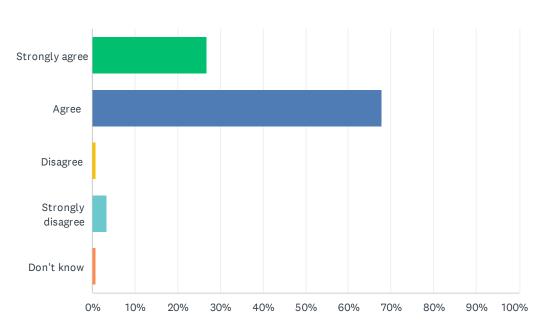

### Q8 I'm learning the knowledge, skills and attitudes necessary to be successful in life.

| ANSWER CHOICES    | RESPONSES |     |
|-------------------|-----------|-----|
| Strongly agree    | 26.96%    | 31  |
| Agree             | 67.83%    | 78  |
| Disagree          | 0.87%     | 1   |
| Strongly disagree | 3.48%     | 4   |
| Don't know        | 0.87%     | 1   |
| TOTAL             |           | 115 |