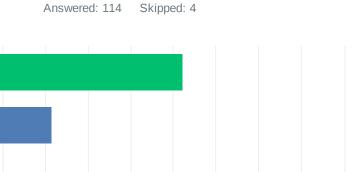

### Q15 The staff at my school care about me.

Answered: 114 Skipped: 4

| ANSWER CHOICES    | RESPONSES |     |
|-------------------|-----------|-----|
| Strongly agree    | 75.44%    | 86  |
| Agree             | 20.18%    | 23  |
| Disagree          | 1.75%     | 2   |
| Strongly disagree | 0.00%     | 0   |
| Don't know        | 2.63%     | 3   |
| TOTAL             |           | 114 |