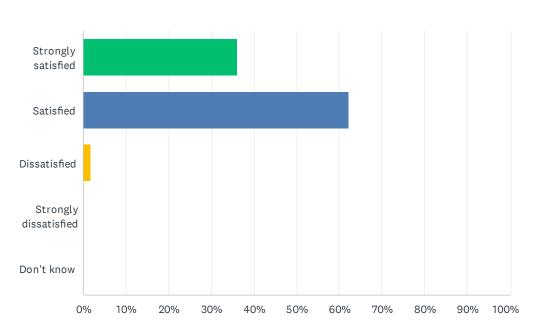

### Q18 How satisfied are you with the resources available to support your learning?

| ANSWER CHOICES        | RESPONSES |     |
|-----------------------|-----------|-----|
| Strongly satisfied    | 35.96%    | 41  |
| Satisfied             | 62.28%    | 71  |
| Dissatisfied          | 1.75%     | 2   |
| Strongly dissatisfied | 0.00%     | 0   |
| Don't know            | 0.00%     | 0   |
| TOTAL                 |           | 114 |