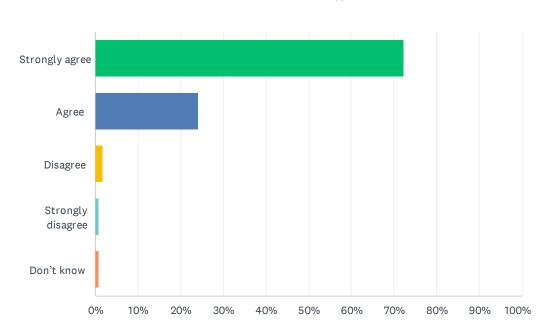

### Q22 Teachers keep me informed about my progress and achievement in my courses.

| ANSWER CHOICES    | RESPONSES |     |
|-------------------|-----------|-----|
| Strongly agree    | 72.32%    | 81  |
| Agree             | 24.11%    | 27  |
| Disagree          | 1.79%     | 2   |
| Strongly disagree | 0.89%     | 1   |
| Don't know        | 0.89%     | 1   |
| TOTAL             |           | 112 |