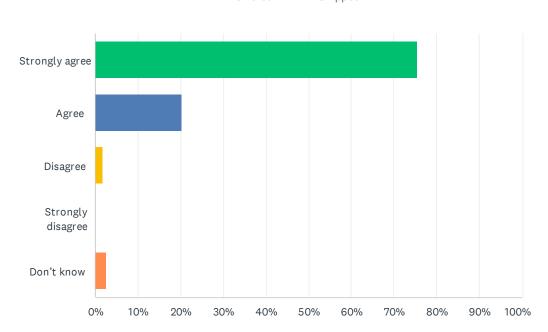

### Q15 The staff at my school care about me.

Answered: 114 Skipped: 4

| ANSWER CHOICES    | RESPONSES |     |
|-------------------|-----------|-----|
| Strongly agree    | 75.44%    | 86  |
| Agree             | 20.18%    | 23  |
| Disagree          | 1.75%     | 2   |
| Strongly disagree | 0.00%     | 0   |
| Don't know        | 2.63%     | 3   |
| TOTAL             |           | 114 |