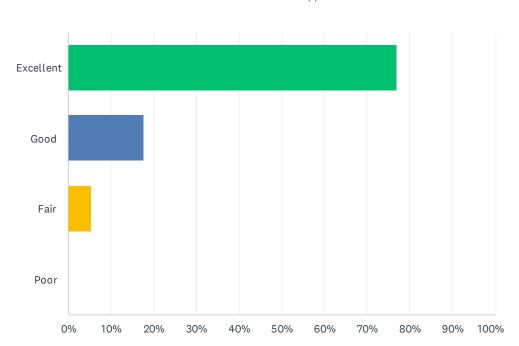

### Q20 How do you rate the physical condition of your school?

| ANSWER CHOICES | RESPONSES |     |
|----------------|-----------|-----|
| Excellent      | 76.99%    | 87  |
| Good           | 17.70%    | 20  |
| Fair           | 5.31%     | 6   |
| Poor           | 0.00%     | 0   |
| TOTAL          |           | 113 |