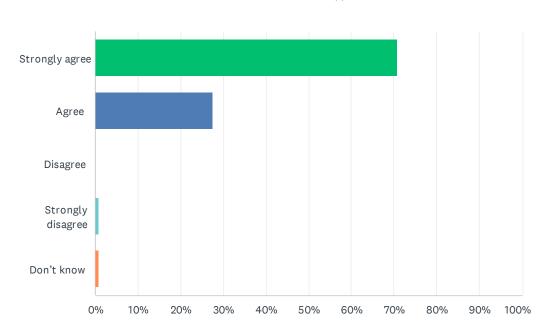

### Q16 My school expects students to behave responsibly, and if not, they're dealt with fairly.

| ANSWER CHOICES    | RESPONSES |     |
|-------------------|-----------|-----|
| Strongly agree    | 34.21%    | 39  |
| Agree             | 59.65%    | 68  |
| Disagree          | 0.88%     | 1   |
| Strongly disagree | 0.88%     | 1   |
| Don't know        | 4.39%     | 5   |
| TOTAL             |           | 114 |