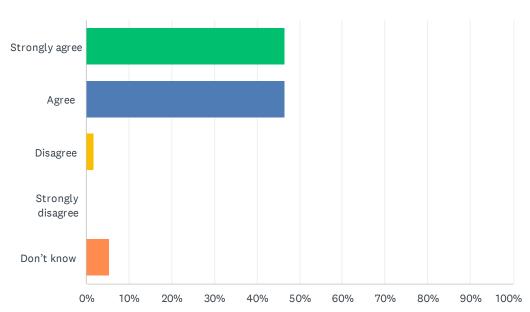

### Q14 My school encourages students to be responsible, respectful and engaged citizens.

| ANSWER CHOICES    | RESPONSES |     |
|-------------------|-----------|-----|
| Strongly agree    | 46.49%    | 53  |
| Agree             | 46.49%    | 53  |
| Disagree          | 1.75%     | 2   |
| Strongly disagree | 0.00%     | 0   |
| Don't know        | 5.26%     | 6   |
| TOTAL             |           | 114 |