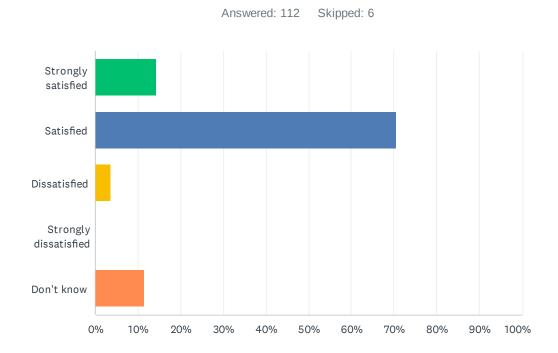

## Q25 How satisfied are you with the Division's commitment to advocating for public education?

| ANSWER CHOICES        | RESPONSES |     |
|-----------------------|-----------|-----|
| Strongly satisfied    | 14.29%    | 16  |
| Satisfied             | 70.54%    | 79  |
| Dissatisfied          | 3.57%     | 4   |
| Strongly dissatisfied | 0.00%     | 0   |
| Don't know            | 11.61%    | 13  |
| TOTAL                 |           | 112 |