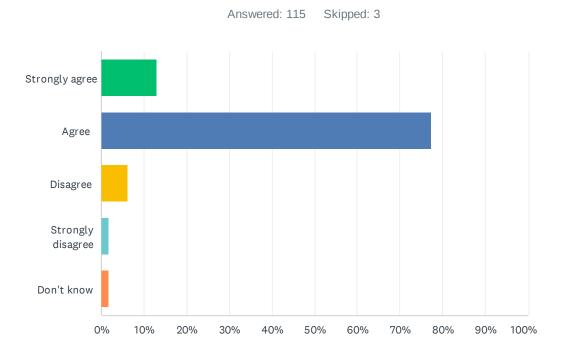

### Q8 I'm learning the knowledge, skills and attitudes necessary to be successful in life.

| ANSWER CHOICES    | RESPONSES |     |
|-------------------|-----------|-----|
| Strongly agree    | 26.96%    | 31  |
| Agree             | 67.83%    | 78  |
| Disagree          | 0.87%     | 1   |
| Strongly disagree | 3.48%     | 4   |
| Don't know        | 0.87%     | 1   |
| TOTAL             |           | 115 |