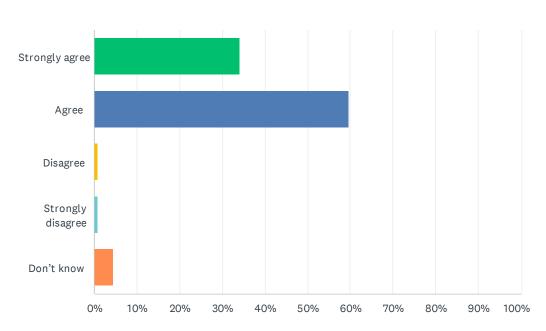

### Q7 I have an understanding of First Nations, Métis and Inuit culture and history.

40%

50%

60%

70%

80%

0%

10%

20%

30%

| ANSWER CHOICES    | RESPONSES |     |
|-------------------|-----------|-----|
| Strongly agree    | 14.78%    | 17  |
| Agree             | 82.61%    | 95  |
| Disagree          | 0.87%     | 1   |
| Strongly disagree | 0.00%     | 0   |
| Don't know        | 1.74%     | 2   |
| TOTAL             |           | 115 |

100%

90%