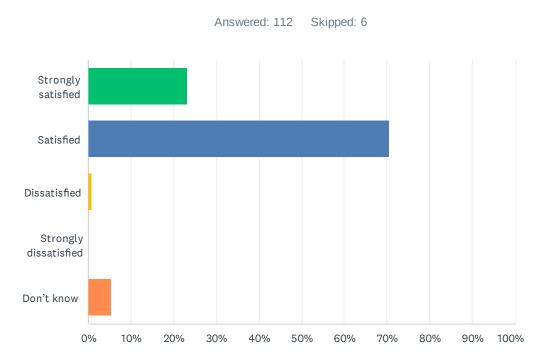

| ANSWER CHOICES        | RESPONSES |
|-----------------------|-----------|
| Strongly satisfied    | 23.21% 26 |
| Satisfied             | 70.54% 79 |
| Dissatisfied          | 0.89%     |
| Strongly dissatisfied | 0.00%     |
| Don't know            | 5.36%     |
| TOTAL                 | 112       |