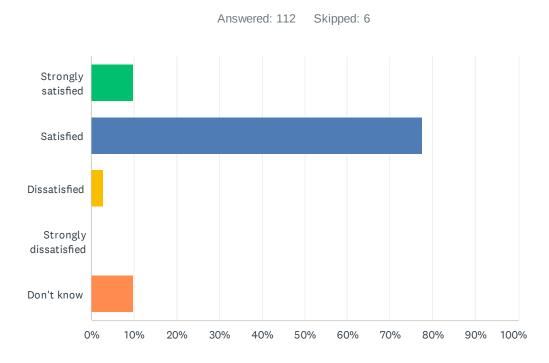

# Q24 How satisfied are you with the Division's commitment to engaging stakeholders—including students—about matters that affect decision-making and public education?

| ANSWER CHOICES        | RESPONSES |     |
|-----------------------|-----------|-----|
| Strongly satisfied    | 9.82%     | 11  |
| Satisfied             | 77.68%    | 87  |
| Dissatisfied          | 2.68%     | 3   |
| Strongly dissatisfied | 0.00%     | 0   |
| Don't know            | 9.82%     | 11  |
| TOTAL                 |           | 112 |