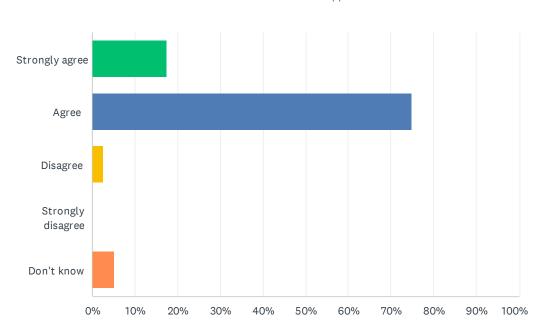

### Q5 I'm demonstrating growth in literacy.

| ANSWER CHOICES    | RESPONSES |     |
|-------------------|-----------|-----|
| Strongly agree    | 17.39%    | 20  |
| Agree             | 74.78%    | 86  |
| Disagree          | 2.61%     | 3   |
| Strongly disagree | 0.00%     | 0   |
| Don't know        | 5.22%     | 6   |
| TOTAL             |           | 115 |