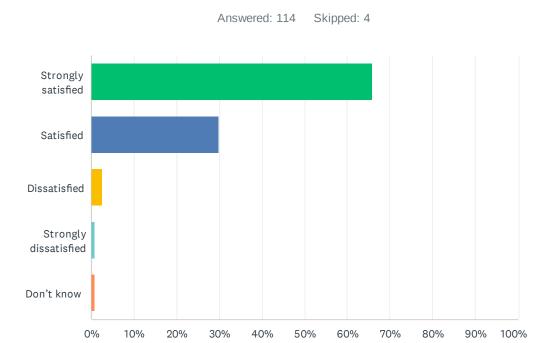

### Q12 How satisfied are you with the quality of teaching you're receiving?

| ANSWER CHOICES        | RESPONSES |     |
|-----------------------|-----------|-----|
| Strongly satisfied    | 65.79%    | 75  |
| Satisfied             | 29.82%    | 34  |
| Dissatisfied          | 2.63%     | 3   |
| Strongly dissatisfied | 0.88%     | 1   |
| Don't know            | 0.88%     | 1   |
| TOTAL                 |           | 114 |