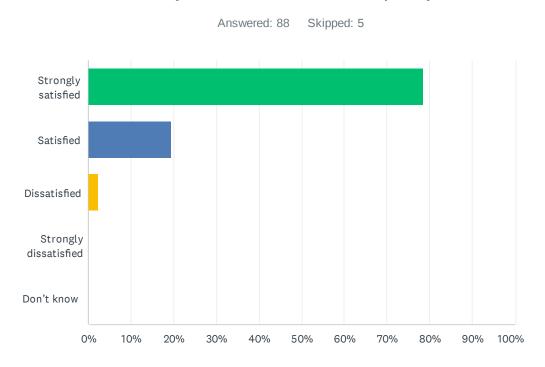

#### Q13 How satisfied are you with the leadership at your child's school?

| ANSWER CHOICES        | RESPONSES |
|-----------------------|-----------|
| Strongly satisfied    | 78.41% 69 |
| Satisfied             | 19.32% 17 |
| Dissatisfied          | 2.27% 2   |
| Strongly dissatisfied | 0.00% 0   |
| Don't know            | 0.00% 0   |
| TOTAL                 | 88        |