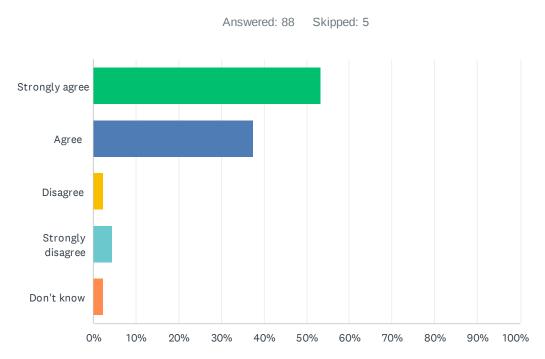

#### Q7 My child's demonstrating growth in literacy.

| ANSWER CHOICES    | RESPONSES |    |
|-------------------|-----------|----|
| Strongly agree    | 53.41%    | 47 |
| Agree             | 37.50%    | 33 |
| Disagree          | 2.27%     | 2  |
| Strongly disagree | 4.55%     | 4  |
| Don't know        | 2.27%     | 2  |
| TOTAL             |           | 88 |