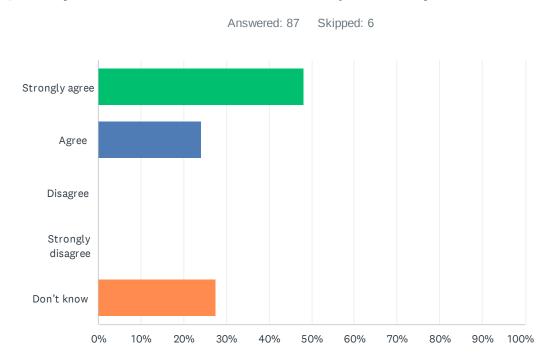

### Q16 My child's school handles discipline fairly and reasonably.

| ANSWER CHOICES    | RESPONSES |    |
|-------------------|-----------|----|
| Strongly agree    | 48.28%    | 42 |
| Agree             | 24.14%    | 21 |
| Disagree          | 0.00%     | 0  |
| Strongly disagree | 0.00%     | 0  |
| Don't know        | 27.59%    | 24 |
| TOTAL             |           | 87 |