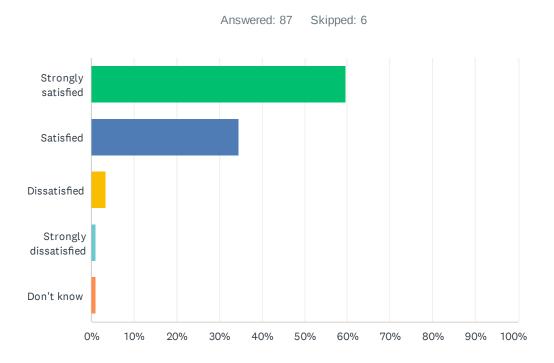

# Q18 How satisfied are you with the resources available to support your child's learning?

| ANSWER CHOICES        | RESPONSES |    |
|-----------------------|-----------|----|
| Strongly satisfied    | 59.77%    | 52 |
| Satisfied             | 34.48%    | 30 |
| Dissatisfied          | 3.45%     | 3  |
| Strongly dissatisfied | 1.15%     | 1  |
| Don't know            | 1.15%     | 1  |
| TOTAL                 |           | 87 |