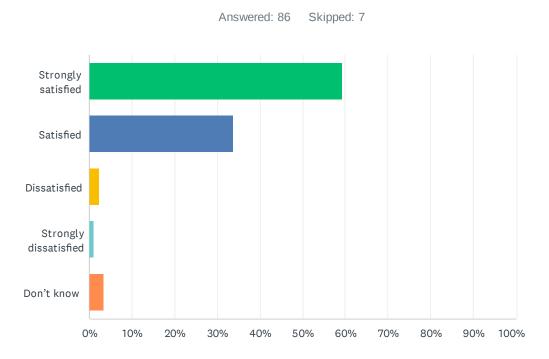

# Q11 How satisfied are you with the quality of education your child's receiving at school?

| ANSWER CHOICES        | RESPONSES |    |
|-----------------------|-----------|----|
| Strongly satisfied    | 70.45%    | 62 |
| Satisfied             | 25.00%    | 22 |
| Dissatisfied          | 3.41%     | 3  |
| Strongly dissatisfied | 0.00%     | 0  |
| Don't know            | 1.14%     | 1  |
| TOTAL                 |           | 88 |