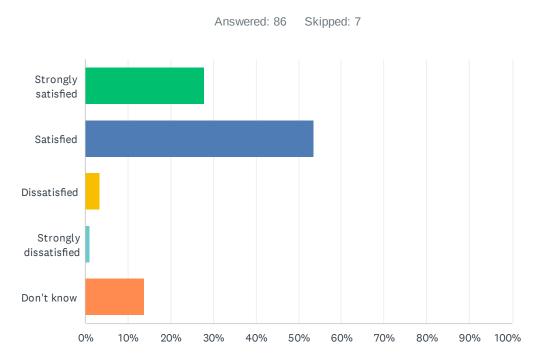

# Q11 How satisfied are you with the quality of education your child's receiving at school?

| ANSWER CHOICES        | RESPONSES |    |
|-----------------------|-----------|----|
| Strongly satisfied    | 70.45%    | 62 |
| Satisfied             | 25.00%    | 22 |
| Dissatisfied          | 3.41%     | 3  |
| Strongly dissatisfied | 0.00%     | 0  |
| Don't know            | 1.14%     | 1  |
| TOTAL                 |           | 88 |