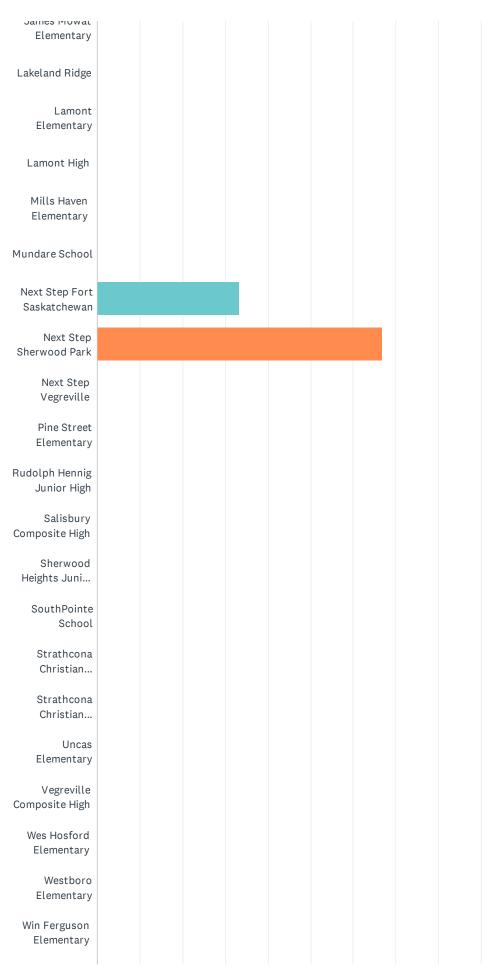

Answered: 93 Skipped: 0

| A.L. Horton                           |  |  |  |  |
|---------------------------------------|--|--|--|--|
| Elementary                            |  |  |  |  |
| Liementary                            |  |  |  |  |
| Ardrossan                             |  |  |  |  |
| Elementary                            |  |  |  |  |
| Liementary                            |  |  |  |  |
| Ardrossan                             |  |  |  |  |
| Junior Senio                          |  |  |  |  |
| Junior Senio                          |  |  |  |  |
| D                                     |  |  |  |  |
| Bev Facey                             |  |  |  |  |
| Community High                        |  |  |  |  |
|                                       |  |  |  |  |
| Brentwood                             |  |  |  |  |
| Elementary                            |  |  |  |  |
|                                       |  |  |  |  |
| Bruderheim                            |  |  |  |  |
| School                                |  |  |  |  |
|                                       |  |  |  |  |
| Clover Bar                            |  |  |  |  |
| Junior High                           |  |  |  |  |
|                                       |  |  |  |  |
| Davidson Creek                        |  |  |  |  |
| Elementary                            |  |  |  |  |
| École                                 |  |  |  |  |
|                                       |  |  |  |  |
| Campbelltown                          |  |  |  |  |
| École Parc                            |  |  |  |  |
| Élémentaire                           |  |  |  |  |
| Elementaire                           |  |  |  |  |
|                                       |  |  |  |  |
| F.R. Haythorne                        |  |  |  |  |
| Junior High                           |  |  |  |  |
| Fort                                  |  |  |  |  |
| Saskatchewan                          |  |  |  |  |
| Saskateriewaii                        |  |  |  |  |
| Fort                                  |  |  |  |  |
| Saskatchewan                          |  |  |  |  |
| ouokatonowaniii                       |  |  |  |  |
| Fort                                  |  |  |  |  |
| Saskatchewan                          |  |  |  |  |
| ouokatonowaniii                       |  |  |  |  |
| Fultonvale                            |  |  |  |  |
| Elementary                            |  |  |  |  |
|                                       |  |  |  |  |
| Glen Allan                            |  |  |  |  |
| Elementary                            |  |  |  |  |
|                                       |  |  |  |  |
| Heritage Hills                        |  |  |  |  |
| Elementary                            |  |  |  |  |
| · · · · · · · · · · · · · · · · · · · |  |  |  |  |
| James Mowat                           |  |  |  |  |
|                                       |  |  |  |  |

| Ardrossan Elementary     0.00%     0       Ardrossan Elementary     0.00%     0       Bev Facey Community High     0.00%     0       Brutenhein School     0.00%     0       Brutenhein School     0.00%     0       Clover Bar Junior High     0.00%     0       Brutenhein School     0.00%     0       Clover Bar Junior High     0.00%     0       Davidson Creek Elementary     0.00%     0       Ecole Campbelltown     0.00%     0       Ecole Campbelltown     0.00%     0       F.R. Haythome Junior High     0.00%     0       Fort Saskatchewan Elementary     0.00%     0       Fort Saskatchewan High     0.00%     0       Futorvale Elementary     0.00%     0       Glen Allan Elementary     0.00%     0       James Movat Elementary     0.00%     0       James Movat Elementary     0.00%     0       Lakeland Ridge     0.00%     0       Murdare School     0.00%     0       Next Step Fort Saskatchewan                                                                                                                                                                                                                                                                                                                                                                                                                                                                                                                                                                                                                                                                                                                                                                                                                                                                                                                                                                                                                                                                                                                                                                        | ANSWER CHOICES                          | RESPONSES |    |
|--------------------------------------------------------------------------------------------------------------------------------------------------------------------------------------------------------------------------------------------------------------------------------------------------------------------------------------------------------------------------------------------------------------------------------------------------------------------------------------------------------------------------------------------------------------------------------------------------------------------------------------------------------------------------------------------------------------------------------------------------------------------------------------------------------------------------------------------------------------------------------------------------------------------------------------------------------------------------------------------------------------------------------------------------------------------------------------------------------------------------------------------------------------------------------------------------------------------------------------------------------------------------------------------------------------------------------------------------------------------------------------------------------------------------------------------------------------------------------------------------------------------------------------------------------------------------------------------------------------------------------------------------------------------------------------------------------------------------------------------------------------------------------------------------------------------------------------------------------------------------------------------------------------------------------------------------------------------------------------------------------------------------------------------------------------------------------------------------------|-----------------------------------------|-----------|----|
| Actionsion Lementary     0.00%     0       Bev Facey Community High     0.00%     0       Brentwood Elementary     0.00%     0       Bruderheim School     0.00%     0       Clover Bar Junior High     0.00%     0       Davidson Creek Elementary     0.00%     0       École Campbelitown     0.00%     0       École Pace Élémentaire     0.00%     0       F.R. Haythorne Junior High     0.00%     0       Fort Saskatchewan Christian     0.00%     0       Fort Saskatchewan High     0.00%     0       Futorvale Elementary     0.00%     0       Futorvale Elementary     0.00%     0       Futorvale Elementary     0.00%     0       Glen Allan Elementary     0.00%     0       James Mowat Elementary     0.00%     0       Lakeland Ridge     0.00%     0       Murdare School     0.00%     0       Next Step Fort Saskatchewan     0.00%     0       Next Step Fort Saskatchewan     0.00%     0       Next Step Vegre                                                                                                                                                                                                                                                                                                                                                                                                                                                                                                                                                                                                                                                                                                                                                                                                                                                                                                                                                                                                                                                                                                                                                                | A.L. Horton Elementary                  | 0.00%     | 0  |
| Participant     0.00%     0       Ber Pacey Community High     0.00%     0       Bruderheim School     0.00%     0       Clover Bar Junior High     0.00%     0       Davidson Creek Elementary     0.00%     0       École Campbelitown     0.00%     0       École Parc Elémentarie     0.00%     0       F.R. Haythome Junior High     0.00%     0       Fort Saskatchewan Christian     0.00%     0       Fort Saskatchewan Elementary     0.00%     0       Futorvale Elementary Junior High     0.00%     0       Futorvale Elementary Junior High     0.00%     0       Gien Allan Elementary     0.00%     0       James Movat Elementary     0.00%     0       Lakeland Ridge     0.00%     0     0       Mills Haven Elementary     0.00%     0     0       Mills Haven Elementary     0.00%     0     0       Murdare School     0.00%     0     0       Murdare School     0.00%     0     0       Next Step Negov                                                                                                                                                                                                                                                                                                                                                                                                                                                                                                                                                                                                                                                                                                                                                                                                                                                                                                                                                                                                                                                                                                                                                                         | Ardrossan Elementary                    | 0.00%     | 0  |
| Der Frede Continuent profil       Brentwood Elementary     0.00%     0       Bruderheim School     0.00%     0       Clover Bar Junior High     0.00%     0       Bruderheim School     0.00%     0       École Carce Elementary     0.00%     0       École Parc Elémentarie     0.00%     0       F.R. Haythore Junior High     0.00%     0       Fort Saskatchewan Christian     0.00%     0       Fort Saskatchewan Elementary     0.00%     0       Fort Saskatchewan Elementary     0.00%     0       Futorvale Elementary Junior High     0.00%     0       Futorvale Elementary     0.00%     0       Glen Allan Elementary     0.00%     0       James Mowat Elementary     0.00%     0       Lakeland Ridge     0.00%     0       Multare School     0.00%     0       Multare School     0.00%     0       Next Step Fort Saskatchewan     33.33%     33       Next Step Negreville     0.00%     0       Pine Street Elementary     0.00                                                                                                                                                                                                                                                                                                                                                                                                                                                                                                                                                                                                                                                                                                                                                                                                                                                                                                                                                                                                                                                                                                                                                   | Ardrossan Junior Senior High            | 0.00%     | 0  |
| Brudenbelling     0.00%     0       Brudenbelling     0.00%     0       Clover Bar Junior High     0.00%     0       Davidson Creek Elementary     0.00%     0       École Parc Élémentaire     0.00%     0       École Parc Élémentaire     0.00%     0       Fer, Haythorne Junior High     0.00%     0       Fort Saskatchewan Christian     0.00%     0       Fort Saskatchewan Elementary     0.00%     0       Fort Saskatchewan Elementary     0.00%     0       Fort Saskatchewan High     0.00%     0       Glen Allan Elementary     0.00%     0       Glen Allan Elementary     0.00%     0       James Mowat Elementary     0.00%     0       Lakeland Ridge     0.00%     0     0       Mudare School     0.00%     0     0       Mudare School     0.00%     0     0       Mudare School     0.00%     0     0       Next Step Fort Saskatchewan     3.33%     33     33       Next Step Negreville                                                                                                                                                                                                                                                                                                                                                                                                                                                                                                                                                                                                                                                                                                                                                                                                                                                                                                                                                                                                                                                                                                                                                                                      | Bev Facey Community High                | 0.00%     | 0  |
| Clover Bar Junior High     0.00%     0       Davidson Creek Elementary     0.00%     0       École Parc Élémentaire     0.00%     0       École Parc Élémentaire     0.00%     0       École Parc Élémentaire     0.00%     0       F.R. Haythome Junior High     0.00%     0       Fort Saskatchewan Christian     0.00%     0       Fort Saskatchewan Elementary     0.00%     0       Fort Saskatchewan High     0.00%     0       Fort Saskatchewan High     0.00%     0       Glen Allan Elementary     0.00%     0       Glen Allan Elementary     0.00%     0       James Mowat Elementary     0.00%     0       Lakeland Ridge     0.00%     0     0       Lamont High     0.00%     0     0     0       Murdare School     0.00%     0     0     0     0       Murdare School     0.00%     0     0     0     0     0     0     0     0     0     0     0     0     0     0 </td <td>Brentwood Elementary</td> <td>0.00%</td> <td>0</td>                                                                                                                                                                                                                                                                                                                                                                                                                                                                                                                                                                                                                                                                                                                                                                                                                                                                                                                                                                                                                                                                                                                                                      | Brentwood Elementary                    | 0.00%     | 0  |
| Davidson Creek Elementary     0.00%     0       École Campbelltown     0.00%     0       École Parc Élémentaire     0.00%     0       École Parc Élémentaire     0.00%     0       F.R. Haythorne Junior High     0.00%     0       Fort Saskatchewan Christian     0.00%     0       Fort Saskatchewan Elementary     0.00%     0       Fort Saskatchewan High     0.00%     0       Futtonvale Elementary Junior High     0.00%     0       Glen Allan Elementary     0.00%     0       Heittage Hills Elementary     0.00%     0       James Mowat Elementary     0.00%     0       Lakeland Ridge     0.00%     0       Lamont High     0.00%     0       Mundare School     0.00%     0       Next Step Fort Saskatchewan     33.33%     33       Next Step Vegreville     0.00%     0       Next Step Vegreville     0.00%     0       Pine Street Elementary     0.00%     0       Salisbury Composite High     0.00%     0 <td< td=""><td>Bruderheim School</td><td>0.00%</td><td>0</td></td<>                                                                                                                                                                                                                                                                                                                                                                                                                                                                                                                                                                                                                                                                                                                                                                                                                                                                                                                                                                                                                                                                                                 | Bruderheim School                       | 0.00%     | 0  |
| Ecole Campbelltown     0.00%     0       École Parc Élémentaire     0.00%     0       École Parc Élémentaire     0.00%     0       FR Haythome Junior High     0.00%     0       Fort Saskatchewan Christian     0.00%     0       Fort Saskatchewan Elementary     0.00%     0       Fort Saskatchewan Elementary     0.00%     0       Fultonvale Elementary Junior High     0.00%     0       Glen Allan Elementary     0.00%     0       Hertage Hills Elementary     0.00%     0       James Mowat Elementary     0.00%     0       Lakeland Ridge     0.00%     0       Lamont Elementary     0.00%     0       Muldare School     0.00%     0       Muldare School     0.00%     0       Next Step Fort Saskatchewan     33.33%     33       Next Step Vegreville     0.00%     0       Pine Street Elementary     0.00%     0       Salabury Composite High     0.00%     0       Salabury Composite High     0.00%     0 <td< td=""><td>Clover Bar Junior High</td><td>0.00%</td><td>0</td></td<>                                                                                                                                                                                                                                                                                                                                                                                                                                                                                                                                                                                                                                                                                                                                                                                                                                                                                                                                                                                                                                                                                             | Clover Bar Junior High                  | 0.00%     | 0  |
| Ecole Parc Élémentaire     0.00%     0       École Parc Élémentaire     0.00%     0       F.R. Haythome Junior High     0.00%     0       Fort Saskatchewan Christian     0.00%     0       Fort Saskatchewan Elementary     0.00%     0       Fort Saskatchewan High     0.00%     0       Fultonvale Elementary Junior High     0.00%     0       Glen Allan Elementary     0.00%     0       James Mowat Elementary     0.00%     0       James Mowat Elementary     0.00%     0       Lakeland Ridge     0.00%     0     0       Lamont High     0.00%     0     0       Mudare School     0.00%     0     0       Next Step Fort Saskatchewan     33.33%     33     33       Next Step Vegreville     0.00%     0     0     0       Next Step Vegreville     0.00%     0     0     0     0     0     0     0     0     0     0     0     0     0     0     0     0     0     0                                                                                                                                                                                                                                                                                                                                                                                                                                                                                                                                                                                                                                                                                                                                                                                                                                                                                                                                                                                                                                                                                                                                                                                                                    | Davidson Creek Elementary               | 0.00%     | 0  |
| ECOURT OF LIGHT | École Campbelltown                      | 0.00%     | 0  |
| Fort Saskatchewan Christian   0.00%   0     Fort Saskatchewan Elementary   0.00%   0     Fort Saskatchewan High   0.00%   0     Futtorivale Elementary Junior High   0.00%   0     Glen Allan Elementary   0.00%   0     Heritage Hills Elementary   0.00%   0     James Mowat Elementary   0.00%   0     Lakeland Ridge   0.00%   0     Lamont Elementary   0.00%   0     Mundare School   0.00%   0     Next Step Fort Saskatchewan   33.33%   33     Next Step Sherwood Park   6.67%   0     Pine Street Elementary   0.00%   0     Salisbury Composite High   0.00%   0     Sherwood Heights Junior High   0.00%   0     SouthPointe School   0.00%   0                                                                                                                                                                                                                                                                                                                                                                                                                                                                                                                                                                                                                                                                                                                                                                                                                                                                                                                                                                                                                                                                                                                                                                                                                                                                                                                                                                                                                                            | École Parc Élémentaire                  | 0.00%     | 0  |
| For Saskatchewan Elementary     0.00%     0       For Saskatchewan High     0.00%     0       Fultonvale Elementary Junior High     0.00%     0       Glen Allan Elementary     0.00%     0       Heritage Hills Elementary     0.00%     0       James Mowat Elementary     0.00%     0       Lakeland Ridge     0.00%     0       Lanont Elementary     0.00%     0       Mills Haven Elementary     0.00%     0       Mundare School     0.00%     0       Next Step Fort Saskatchewan     33.33%     33       Next Step Vegreville     0.00%     0       Pine Street Elementary     0.00%     0       Salisbury Composite High     0.00%     0       Salisbury Composite High     0.00%     0       Sherwood Heights Junior High     0.00%     0                                                                                                                                                                                                                                                                                                                                                                                                                                                                                                                                                                                                                                                                                                                                                                                                                                                                                                                                                                                                                                                                                                                                                                                                                                                                                                                                                   | F.R. Haythorne Junior High              | 0.00%     | 0  |
| For Saskatchewan High     0.00%     0       Fultonvale Elementary Junior High     0.00%     0       Glen Allan Elementary     0.00%     0       Heritage Hills Elementary     0.00%     0       James Mowat Elementary     0.00%     0       Lakeland Ridge     0.00%     0       Lanont Elementary     0.00%     0       Mills Haven Elementary     0.00%     0       Mills Haven Elementary     0.00%     0       Mundare School     0.00%     0       Next Step Fort Saskatchewan     33.33%     33       Next Step Vegreville     0.00%     0       Pine Street Elementary     0.00%     0       Rudolph Hennig Junior High     0.00%     0       Salisbury Composite High     0.00%     0       Sherwood Heights Junior High     0.00%     0                                                                                                                                                                                                                                                                                                                                                                                                                                                                                                                                                                                                                                                                                                                                                                                                                                                                                                                                                                                                                                                                                                                                                                                                                                                                                                                                                      | Fort Saskatchewan Christian             | 0.00%     | 0  |
| Fultonvale Elementary Junior High     0.00%     0       Glen Allan Elementary     0.00%     0       Heritage Hills Elementary     0.00%     0       James Mowat Elementary     0.00%     0       Lakeland Ridge     0.00%     0       Lamont Elementary     0.00%     0       Lamont High     0.00%     0       Muldare School     0.00%     0       Muldare School     0.00%     0       Next Step Fort Saskatchewan     33.33%     33       Next Step Vegreville     0.00%     0       Pine Street Elementary     0.00%     0       Salisbury Composite High     0.00%     0       SouthPointe School     0.00%     0                                                                                                                                                                                                                                                                                                                                                                                                                                                                                                                                                                                                                                                                                                                                                                                                                                                                                                                                                                                                                                                                                                                                                                                                                                                                                                                                                                                                                                                                                | Fort Saskatchewan Elementary            | 0.00%     | 0  |
| Glen Allan Elementary0.00%0Heritage Hills Elementary0.00%0James Mowat Elementary0.00%0Lakeland Ridge0.00%0Lamont Elementary0.00%0Lamont High0.00%0Mundare School0.00%0Next Step Fort Saskatchewan33.33%33Next Step Sherwood Park66.67%62Next Step Vegreville0.00%0Pine Street Elementary0.00%0Salisbury Composite High0.00%0SouthPointe School0.00%0SouthPointe School <td>Fort Saskatchewan High</td> <td>0.00%</td> <td>0</td>                                                                                                                                                                                                                                                                                                                                                                                                                                                                                                                                                                                                                                                                                                                                                                                                                                                                                                                                                                                                                                                                                                                                                                       | Fort Saskatchewan High                  | 0.00%     | 0  |
| Heritage Hills Elementary     0.00%     0       James Mowat Elementary     0.00%     0       Lakeland Ridge     0.00%     0       Lamont Elementary     0.00%     0       Lamont High     0.00%     0       Mulls Haven Elementary     0.00%     0       Mullare School     0.00%     0       Next Step Fort Saskatchewan     33.33%     33       Next Step Sherwood Park     66.67%     6       Pine Street Elementary     0.00%     0       Salisbury Composite High     0.00%     0       Sherwood Heights Junior High     0.00%     0       SouthPointe School     0.00%     0                                                                                                                                                                                                                                                                                                                                                                                                                                                                                                                                                                                                                                                                                                                                                                                                                                                                                                                                                                                                                                                                                                                                                                                                                                                                                                                                                                                                                                                                                                                     | Fultonvale Elementary Junior High       | 0.00%     | 0  |
| James Mowat Elementary0.00%0Lakeland Ridge0.00%0Lamont Elementary0.00%0Lamont High0.00%0Mills Haven Elementary0.00%0Mundare School0.00%0Next Step Fort Saskatchewan33.33%33Next Step Sherwood Park66.67%66Pine Street Elementary0.00%0Rudolph Hennig Junior High0.00%0Salisbury Composite High0.00%0SouthPointe School0.00%0                                                                                                                                                                                                                                                                                                                                                                                                                                                                                                                                                                                                                                                                                                                                                                                                                                                                                                                                                                                                                                                                                                                                                                                                                                                                                                                                                                                                                                                                                                                                                                                                                                                                                                                                                                           | Glen Allan Elementary                   | 0.00%     | 0  |
| Lakeland Ridge     0.00%     0       Lamont Elementary     0.00%     0       Lamont High     0.00%     0       Mills Haven Elementary     0.00%     0       Mundare School     0.00%     0       Next Step Fort Saskatchewan     33.33%     33       Next Step Sherwood Park     66.67%     62       Next Step Vegreville     0.00%     0       Pine Street Elementary     0.00%     0       Salisbury Composite High     0.00%     0       SouthPointe School     0.00%     0                                                                                                                                                                                                                                                                                                                                                                                                                                                                                                                                                                                                                                                                                                                                                                                                                                                                                                                                                                                                                                                                                                                                                                                                                                                                                                                                                                                                                                                                                                                                                                                                                         | Heritage Hills Elementary               | 0.00%     | 0  |
| Lamont High0.00%0Lamont High0.00%0Mills Haven Elementary0.00%0Mundare School0.00%0Next Step Fort Saskatchewan33.33%33Next Step Sherwood Park66.67%66Next Step Vegreville0.00%0Pine Street Elementary0.00%0Salisbury Composite High0.00%0SouthPointe School0.00%0SouthPointe School0.00%0                                                                                                                                                                                                                                                                                                                                                                                                                                                                                                                                                                                                                                                                                                                                                                                                                                                                                                                                                                                                                                                                                                                                                                                                                                                                                                                                                                                                                                                                                                                                                                                                                                                                                                                                                                                                               | James Mowat Elementary                  | 0.00%     | 0  |
| Lamont High0.00%0Mills Haven Elementary0.00%0Mundare School0.00%0Next Step Fort Saskatchewan33.33%33Next Step Sherwood Park66.67%62Next Step Vegreville0.00%0Pine Street Elementary0.00%0Salisbury Composite High0.00%0Sherwood Heights Junior High0.00%0SouthPointe School0.00%0                                                                                                                                                                                                                                                                                                                                                                                                                                                                                                                                                                                                                                                                                                                                                                                                                                                                                                                                                                                                                                                                                                                                                                                                                                                                                                                                                                                                                                                                                                                                                                                                                                                                                                                                                                                                                      | Lakeland Ridge                          | 0.00%     | 0  |
| Kull S Haven Elementary0.00%0Mundare School0.00%0Next Step Fort Saskatchewan33.33%33Next Step Sherwood Park66.67%62Next Step Vegreville0.00%0Pine Street Elementary0.00%0Rudolph Hennig Junior High0.00%0Salisbury Composite High0.00%0Sherwood Heights Junior High0.00%0SouthPointe School0.00%0                                                                                                                                                                                                                                                                                                                                                                                                                                                                                                                                                                                                                                                                                                                                                                                                                                                                                                                                                                                                                                                                                                                                                                                                                                                                                                                                                                                                                                                                                                                                                                                                                                                                                                                                                                                                      | Lamont Elementary                       | 0.00%     | 0  |
| Mundare School   0.00%   0     Next Step Fort Saskatchewan   33.33%   33     Next Step Sherwood Park   66.67%   62     Next Step Vegreville   0.00%   0     Pine Street Elementary   0.00%   0     Rudolph Hennig Junior High   0.00%   0     Salisbury Composite High   0.00%   0     Sherwood Heights Junior High   0.00%   0     SouthPointe School   0.00%   0                                                                                                                                                                                                                                                                                                                                                                                                                                                                                                                                                                                                                                                                                                                                                                                                                                                                                                                                                                                                                                                                                                                                                                                                                                                                                                                                                                                                                                                                                                                                                                                                                                                                                                                                     | Lamont High                             | 0.00%     | 0  |
| Next Step Fort Saskatchewan   33.33%   33     Next Step Sherwood Park   66.67%   62     Next Step Vegreville   0.00%   0     Pine Street Elementary   0.00%   0     Rudolph Hennig Junior High   0.00%   0     Salisbury Composite High   0.00%   0     Sherwood Heights Junior High   0.00%   0     SouthPointe School   0.00%   0                                                                                                                                                                                                                                                                                                                                                                                                                                                                                                                                                                                                                                                                                                                                                                                                                                                                                                                                                                                                                                                                                                                                                                                                                                                                                                                                                                                                                                                                                                                                                                                                                                                                                                                                                                    | Mills Haven Elementary                  | 0.00%     | 0  |
| Next Step Sherwood Park66.67%62Next Step Vegreville0.00%0Pine Street Elementary0.00%0Rudolph Hennig Junior High0.00%0Salisbury Composite High0.00%0Sherwood Heights Junior High0.00%0SouthPointe School0.00%0                                                                                                                                                                                                                                                                                                                                                                                                                                                                                                                                                                                                                                                                                                                                                                                                                                                                                                                                                                                                                                                                                                                                                                                                                                                                                                                                                                                                                                                                                                                                                                                                                                                                                                                                                                                                                                                                                          | Mundare School                          | 0.00%     | 0  |
| Next Step Vegreville   0.00%   0     Pine Street Elementary   0.00%   0     Rudolph Hennig Junior High   0.00%   0     Salisbury Composite High   0.00%   0     Sherwood Heights Junior High   0.00%   0     SouthPointe School   0.00%   0                                                                                                                                                                                                                                                                                                                                                                                                                                                                                                                                                                                                                                                                                                                                                                                                                                                                                                                                                                                                                                                                                                                                                                                                                                                                                                                                                                                                                                                                                                                                                                                                                                                                                                                                                                                                                                                            | Next Step Fort Saskatchewan             | 33.33%    | 31 |
| Pine Street Elementary   0.00%   0     Rudolph Hennig Junior High   0.00%   0     Salisbury Composite High   0.00%   0     Sherwood Heights Junior High   0.00%   0     SouthPointe School   0.00%   0                                                                                                                                                                                                                                                                                                                                                                                                                                                                                                                                                                                                                                                                                                                                                                                                                                                                                                                                                                                                                                                                                                                                                                                                                                                                                                                                                                                                                                                                                                                                                                                                                                                                                                                                                                                                                                                                                                 | Next Step Sherwood Park                 | 66.67%    | 62 |
| Rudolph Hennig Junior High   0.00%   0     Salisbury Composite High   0.00%   0     Sherwood Heights Junior High   0.00%   0     SouthPointe School   0.00%   0                                                                                                                                                                                                                                                                                                                                                                                                                                                                                                                                                                                                                                                                                                                                                                                                                                                                                                                                                                                                                                                                                                                                                                                                                                                                                                                                                                                                                                                                                                                                                                                                                                                                                                                                                                                                                                                                                                                                        | Next Step Vegreville                    | 0.00%     | 0  |
| Salisbury Composite High   0.00%   0     Sherwood Heights Junior High   0.00%   0     SouthPointe School   0.00%   0                                                                                                                                                                                                                                                                                                                                                                                                                                                                                                                                                                                                                                                                                                                                                                                                                                                                                                                                                                                                                                                                                                                                                                                                                                                                                                                                                                                                                                                                                                                                                                                                                                                                                                                                                                                                                                                                                                                                                                                   | Pine Street Elementary                  | 0.00%     | 0  |
| Sherwood Heights Junior High 0.00% 0   SouthPointe School 0.00% 0                                                                                                                                                                                                                                                                                                                                                                                                                                                                                                                                                                                                                                                                                                                                                                                                                                                                                                                                                                                                                                                                                                                                                                                                                                                                                                                                                                                                                                                                                                                                                                                                                                                                                                                                                                                                                                                                                                                                                                                                                                      | Rudolph Hennig Junior High              | 0.00%     | 0  |
| SouthPointe School 0.00% 0                                                                                                                                                                                                                                                                                                                                                                                                                                                                                                                                                                                                                                                                                                                                                                                                                                                                                                                                                                                                                                                                                                                                                                                                                                                                                                                                                                                                                                                                                                                                                                                                                                                                                                                                                                                                                                                                                                                                                                                                                                                                             | Salisbury Composite High                | 0.00%     | 0  |
|                                                                                                                                                                                                                                                                                                                                                                                                                                                                                                                                                                                                                                                                                                                                                                                                                                                                                                                                                                                                                                                                                                                                                                                                                                                                                                                                                                                                                                                                                                                                                                                                                                                                                                                                                                                                                                                                                                                                                                                                                                                                                                        | Sherwood Heights Junior High            | 0.00%     | 0  |
| Strathcona Christian Academy Elementary 0.00% 0                                                                                                                                                                                                                                                                                                                                                                                                                                                                                                                                                                                                                                                                                                                                                                                                                                                                                                                                                                                                                                                                                                                                                                                                                                                                                                                                                                                                                                                                                                                                                                                                                                                                                                                                                                                                                                                                                                                                                                                                                                                        | SouthPointe School                      | 0.00%     | 0  |
|                                                                                                                                                                                                                                                                                                                                                                                                                                                                                                                                                                                                                                                                                                                                                                                                                                                                                                                                                                                                                                                                                                                                                                                                                                                                                                                                                                                                                                                                                                                                                                                                                                                                                                                                                                                                                                                                                                                                                                                                                                                                                                        | Strathcona Christian Academy Elementary | 0.00%     | 0  |

| Strathcona Christian Academy Secondary<br>Uncas Elementary | 0.00% | 0  |
|------------------------------------------------------------|-------|----|
| Vegreville Composite High                                  | 0.00% | 0  |
| Wes Hosford Elementary                                     | 0.00% | 0  |
| Westboro Elementary                                        | 0.00% | 0  |
| Win Ferguson Elementary                                    | 0.00% | 0  |
| Woodbridge Farms Elementary                                | 0.00% | 0  |
| TOTAL                                                      |       | 93 |