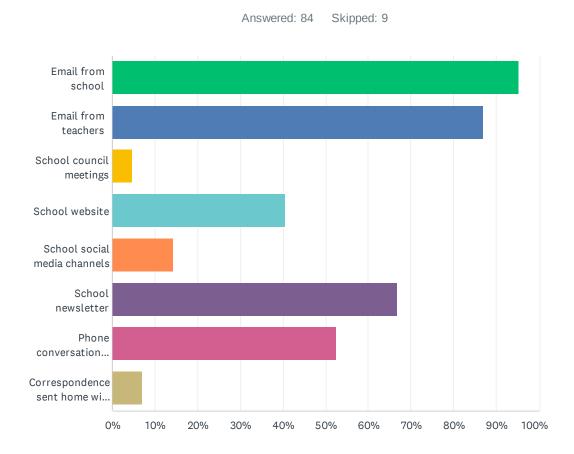

#### Q1 What school does your child currently attend?If you have more than one child attending an EIPS school or a child who attends classes at more than one EIPS school, complete this survey for each one.