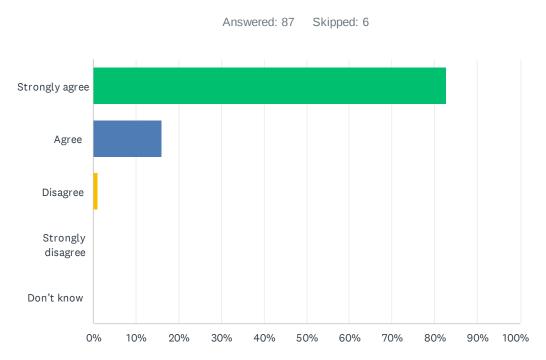

| Q6 My child's | encouraged to | do their best. |
|---------------|---------------|----------------|
|---------------|---------------|----------------|

| ANSWER CHOICES    | RESPONSES |    |
|-------------------|-----------|----|
| Strongly agree    | 82.76%    | 72 |
| Agree             | 16.09%    | 14 |
| Disagree          | 1.15%     | 1  |
| Strongly disagree | 0.00%     | 0  |
| Don't know        | 0.00%     | 0  |
| TOTAL             |           | 87 |