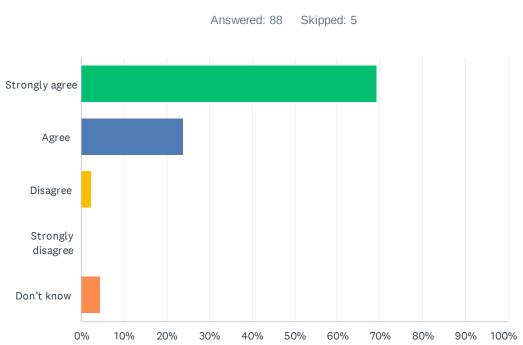

| ANSWER CHOICES    | RESPONSES |    |
|-------------------|-----------|----|
| Strongly agree    | 69.32%    | 61 |
| Agree             | 23.86%    | 21 |
| Disagree          | 2.27%     | 2  |
| Strongly disagree | 0.00%     | 0  |
| Don't know        | 4.55%     | 4  |
| TOTAL             |           | 88 |

### Q17 My child's school is safe.