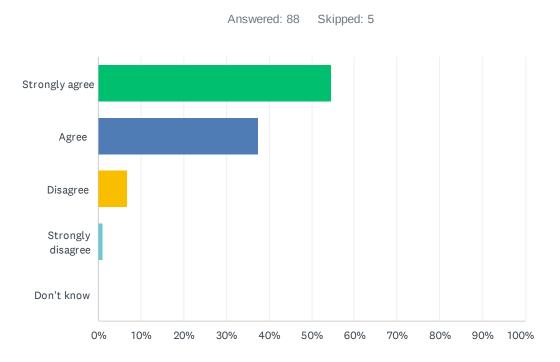

#### Q7 My child's demonstrating growth in literacy.

| ANSWER CHOICES    | RESPONSES |    |
|-------------------|-----------|----|
| Strongly agree    | 53.41%    | 47 |
| Agree             | 37.50%    | 33 |
| Disagree          | 2.27%     | 2  |
| Strongly disagree | 4.55%     | 4  |
| Don't know        | 2.27%     | 2  |
| TOTAL             |           | 88 |