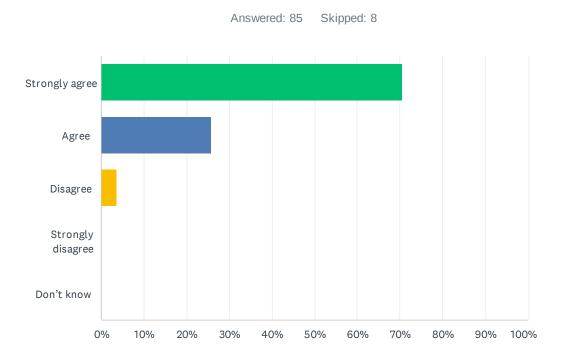

| ANSWER CHOICES    | RESPONSES |    |
|-------------------|-----------|----|
| Strongly agree    | 80.46%    | 70 |
| Agree             | 18.39%    | 16 |
| Disagree          | 1.15%     | 1  |
| Strongly disagree | 0.00%     | 0  |
| Don't know        | 0.00%     | 0  |
| TOTAL             |           | 87 |

### Q15 School staff care about my child.