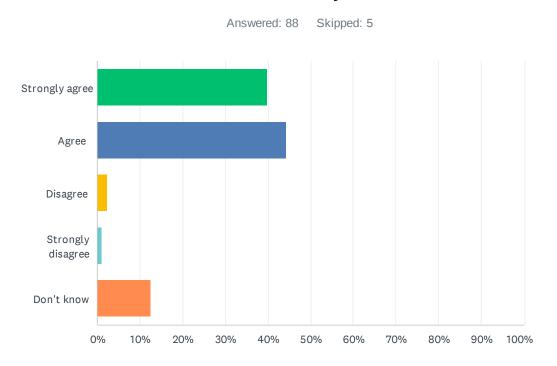

### Q9 My child has an understanding of First Nations, Métis and Inuit culture and history.

| ANSWER CHOICES    | RESPONSES |    |
|-------------------|-----------|----|
| Strongly agree    | 39.77%    | 35 |
| Agree             | 44.32%    | 39 |
| Disagree          | 2.27%     | 2  |
| Strongly disagree | 1.14%     | 1  |
| Don't know        | 12.50%    | 11 |
| TOTAL             |           | 88 |