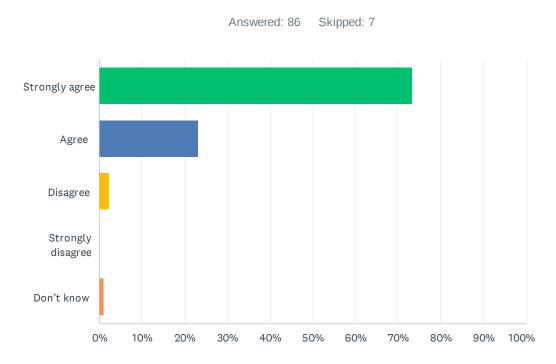

### Q5 My child's individual needs are met.

| ANSWER CHOICES    | RESPONSES |    |
|-------------------|-----------|----|
| Strongly agree    | 72.73%    | 64 |
| Agree             | 21.59%    | 19 |
| Disagree          | 3.41%     | 3  |
| Strongly disagree | 2.27%     | 2  |
| Don't know        | 0.00%     | 0  |
| TOTAL             |           | 88 |