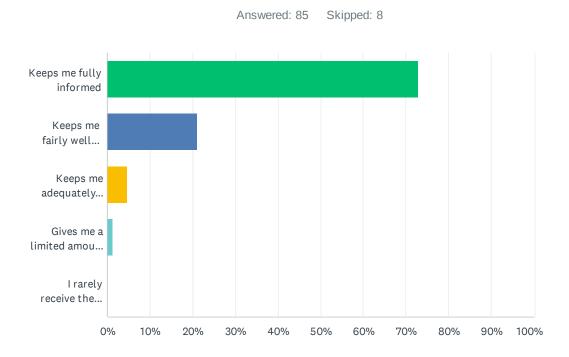

isfied | 1.16%     | 1  |
| Don't know            | 13.95%    | 12 |
| TOTAL                 |           | 86 |

# Q25 How satisfied are you with the Division's commitment to advocating for public education?



| ANSWER CHOICES        | RESPONSES |    |
|-----------------------|-----------|----|
| Strongly satisfied    | 28.24%    | 24 |
| Satisfied             | 54.12%    | 46 |
| Dissatisfied          | 4.71%     | 4  |
| Strongly dissatisfied | 2.35%     | 2  |
| Don't know            | 10.59%    | 9  |
| TOTAL                 |           | 85 |

#### Q26 Elk Island Public Schools appreciates the opportunity to stay connected with parents about news, activities, programs and other matters of importance. What is your impression of the communication you receive from your child's school?



| ANSWER CHOICES                           | RESPONSES |    |
|------------------------------------------|-----------|----|
| Keeps me fully informed                  | 72.94%    | 62 |
| Keeps me fairly well informed            | 21.18%    | 18 |
| Keeps me adequately informed             | 4.71%     | 4  |
| Gives me a limited amount of information | 1.18%     | 1  |
| I rarely receive the information I need  | 0.00%     | 0  |
| TOTAL                                    |           | 85 |

### Q27 Do you regularly make use of the following to keep up to date on school activities, programs, etc.? Check all that apply.



| ANSWER CHOICES                                  | CHOICES RESPONSES |    |
|-------------------------------------------------|-------------------|----|
| Email from s