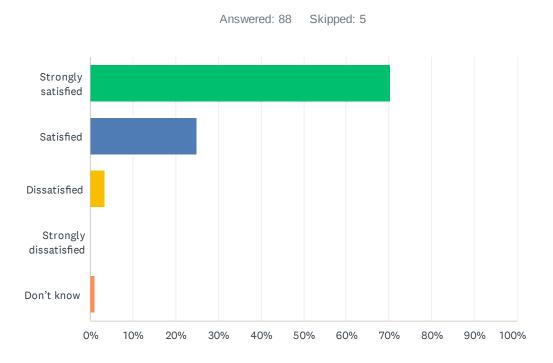

# Q11 How satisfied are you with the quality of education your child's receiving at school?

| ANSWER CHOICES        | RESPONSES |    |
|-----------------------|-----------|----|
| Strongly satisfied    | 70.45%    | 62 |
| Satisfied             | 25.00%    | 22 |
| Dissatisfied          | 3.41%     | 3  |
| Strongly dissatisfied | 0.00%     | 0  |
| Don't know            | 1.14%     | 1  |
| TOTAL                 |           | 88 |