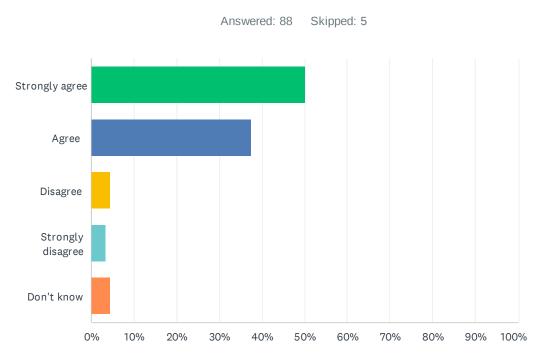

| Q8 My child's demons | trating growth | in numeracy. |
|----------------------|----------------|--------------|
|----------------------|----------------|--------------|

| ANSWER CHOICES    | RESPONSES |    |
|-------------------|-----------|----|
| Strongly agree    | 50.00%    | 44 |
| Agree             | 37.50%    | 33 |
| Disagree          | 4.55%     | 4  |
| Strongly disagree | 3.41%     | 3  |
| Don't know        | 4.55%     | 4  |
| TOTAL             |           | 88 |