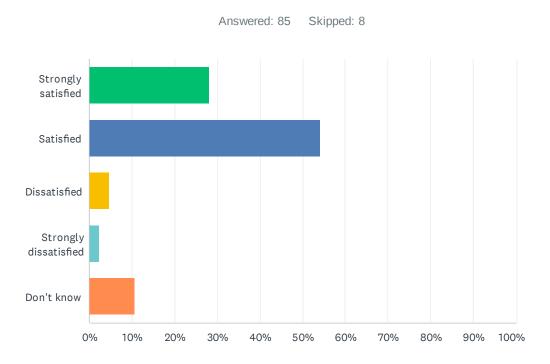

### Q12 How satisfied are you with the quality of teaching at your child's school?

| ANSWER CHOICES        | RESPONSES |    |
|-----------------------|-----------|----|
| Strongly satisfied    | 75.00%    | 66 |
| Satisfied             | 21.59%    | 19 |
| Dissatisfied          | 2.27%     | 2  |
| Strongly dissatisfied | 0.00%     | 0  |
| Don't know            | 1.14%     | 1  |
| TOTAL                 |           | 88 |