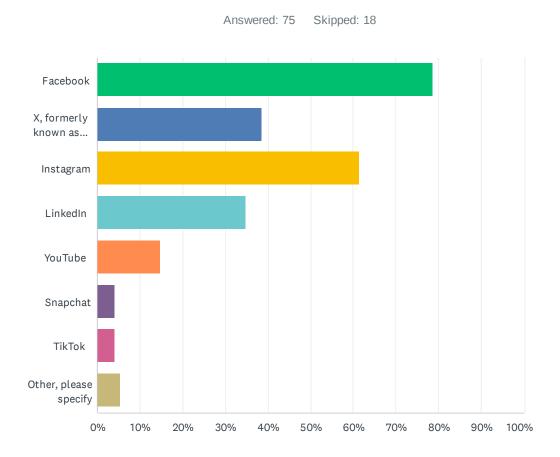

#### Q1 What school does your child currently attend?If you have more than one child attending an EIPS school or a child who attends classes at more than one EIPS school, complete this survey for each one.