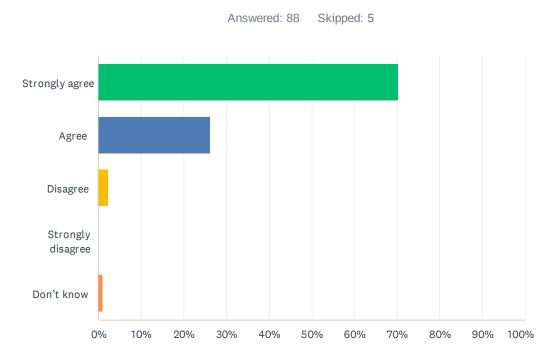

### Q14 My child's school encourages my child to be a responsible, respectful and engaged citizen.

| ANSWER CHOICES    | RESPONSES |    |
|-------------------|-----------|----|
| Strongly agree    | 70.45%    | 62 |
| Agree             | 26.14%    | 23 |
| Disagree          | 2.27%     | 2  |
| Strongly disagree | 0.00%     | 0  |
| Don't know        | 1.14%     | 1  |
| TOTAL             |           | 88 |