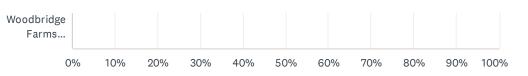

| Q2 What g | grade is y | our child | currently in? |
|-----------|------------|-----------|---------------|
|-----------|------------|-----------|---------------|

| ANSWER CHOICES                  | RESPONSES |    |
|---------------------------------|-----------|----|
| Play and Learn at School (PALS) | 0.00%     | 0  |
| Kindergarten                    | 0.00%     | 0  |
| Grades 1-3                      | 0.00%     | 0  |
| Grades 4-6                      | 0.00%     | 0  |
| Grades 7-9                      | 8.60%     | 8  |
| Grades 10-12                    | 91.40%    | 85 |
| TOTAL                           |           | 93 |