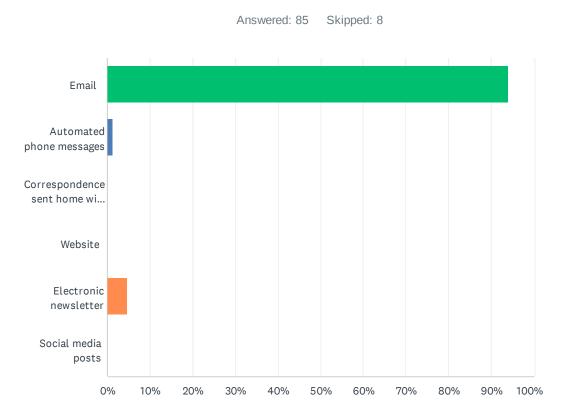

#### Q1 What school does your child currently attend?If you have more than one child attending an EIPS school or a child who attends classes at more than one EIPS school, complete this survey for each one.