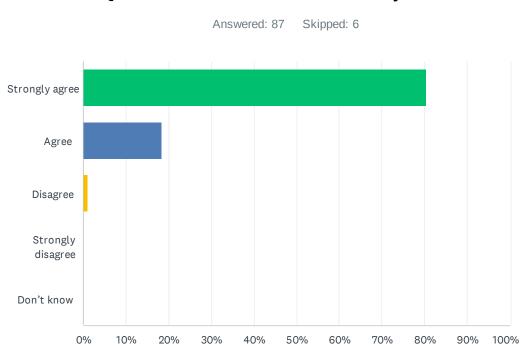

| ANSWER CHOICES    | RESPONSES |    |
|-------------------|-----------|----|
| Strongly agree    | 80.46%    | 70 |
| Agree             | 18.39%    | 16 |
| Disagree          | 1.15%     | 1  |
| Strongly disagree | 0.00%     | 0  |
| Don't know        | 0.00%     | 0  |
| TOTAL             |           | 87 |

### Q15 School staff care about my child.