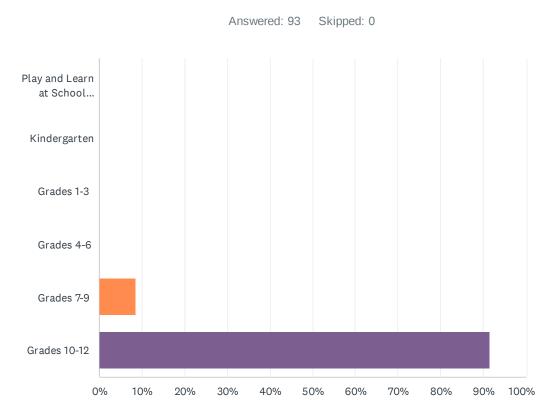

### Q5 My child's individual needs are met.

| ANSWER CHOICES    | RESPONSES |    |
|-------------------|-----------|----|
| Strongly agree    | 72.73%    | 64 |
| Agree             | 21.59%    | 19 |
| Disagree          | 3.41%     | 3  |
| Strongly disagree | 2.27%     | 2  |
| Don't know        | 0.00%     | 0  |
| TOTAL             |           | 88 |