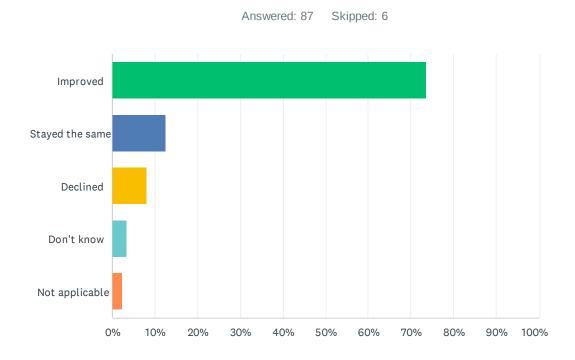

# Q19 In your opinion, has the quality of education your child's experienced improved, stayed the same or declined in the past three years?

| ANSWER CHOICES  | RESPONSES |    |
|-----------------|-----------|----|
| Improved        | 73.56%    | 64 |
| Stayed the same | 12.64%    | 11 |
| Declined        | 8.05%     | 7  |
| Don't know      | 3.45%     | 3  |
| Not applicable  | 2.30%     | 2  |
| TOTAL           |           | 87 |