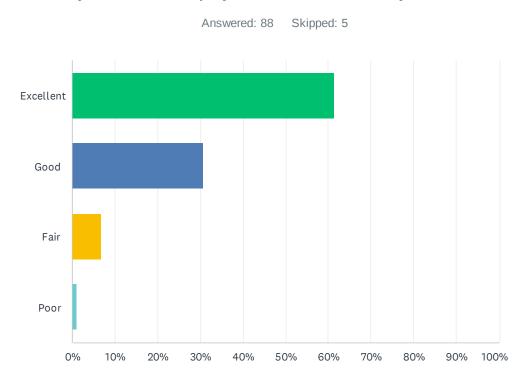

# Q18 How satisfied are you with the resources available to support your child's learning?

| ANSWER CHOICES        | RESPONSES |    |
|-----------------------|-----------|----|
| Strongly satisfied    | 59.77%    | 52 |
| Satisfied             | 34.48%    | 30 |
| Dissatisfied          | 3.45%     | 3  |
| Strongly dissatisfied | 1.15%     | 1  |
| Don't know            | 1.15%     | 1  |
| TOTAL                 |           | 87 |